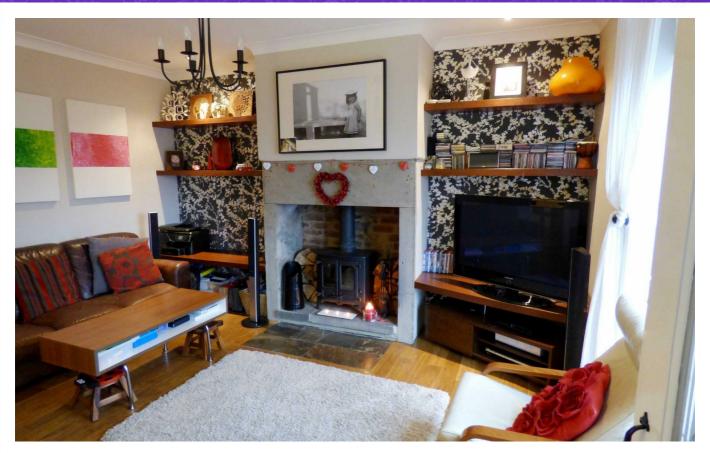

## 14 Slant Gate, Linthwaite, Huddersfield, HD7 5RQ Offers Based On £129,995

An opportunity has arisen to purchase this elegantly appointed, deceptively spacious, three bedroomed stone built terrace property. Set in this elevated position on Slant Gate in the popular area of Linthwaite. The property is situated close to all village amenities, bus routes, and popular schools, with easy access to the M62 networks with Huddersfield Town centre only a few miles away. Boasting gas central heating, double glazing and Comprises:- Entrance door leading to a well appointed kitchen with dining area, access to a useful keeping cellar and delightful lounge with Inglenook fire place and views over the patio garden. To the first floor, L shape landing with access to a stunning house bathroom and three bedrooms. Externally having low maintenance garden to front with on street parking. To rear of the property, tiered decked patios with seating areas and lower level large garden area. Why not take advantage of an internal viewing today not to be missed. Ideally suited for first time buyers or young families start home.