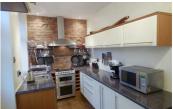

## 14 Slant Gate, Linthwaite, Huddersfield, HD7 5RQ Offers Based On £129,995

An opportunity has arisen to purchase this elegantly appointed, deceptively spacious, three bedroomed stone built terrace property. Set in this elevated position on Slant Gate in the popular area of Linthwaite. The property is situated close to all village amenities, bus routes, and popular schools, with easy access to the M62 networks with Huddersfield Town centre only a few miles away. Boasting gas central heating, double glazing and Comprises:- Entrance door leading to a well appointed kitchen with dining area, access to a useful keeping cellar and delightful lounge with Inglenook fire place and views over the patio garden. To the first floor, L shape landing with access to a stunning house bathroom and three bedrooms. Externally having low maintenance garden to front with on street parking. To rear of the property, tiered decked patios with seating areas and lower level large garden area. Why not take advantage of an internal viewing today not to be missed. Ideally suited for first time buyers or young families start home.

- Three bedrooms
- Fantastic far reaching views
- Central heating system Double glazing Garden to the front and rear
- Must be viewed internally to appreciate the size
- Beautifully presented
- Modern kitchen/dining